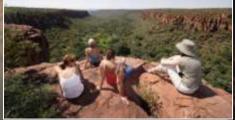

## Waterberg Plateau Sundowner trip

Namibia Wildlife Resorts has introduced Sundowner trips to the top of Waterberg Plateau. The trip which takes you from the relative safety and comfort of Waterberg Camp at the base of the plateau to the dizzy heights of the summit of the highland is a scenic one. With two alternative routes that take you to two very unique viewpoints, NWR aims to present to you a breathtaking experience while you enjoy one of the best vistas of north-central Namibia.